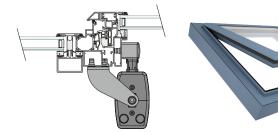

<sup>®</sup>  | Schüco <sup>®</sup>  |
| Hueck®               | Technal <sup>®</sup> |
| Jet-Brakel®          | Wicona®              |

If a suitable manufacturer is not listed for you, please contact our service regarding a solution.

#### Universal brackets

We also have the right solution ready for you in the form of the universal bracket sets. Our installation solutions are suitable for numerous wood, aluminium or even modern plastic profiles. You can choose between frame mounting and sash mounting. If you have specific questions, we will be happy to offer advice and support.

## Possible applications

- » Mounted installation
- » Frame mounting
- » Application force
- » Application tension

#### **CDP** Series

Illustration provided as an example



#### Roof window, outward opening