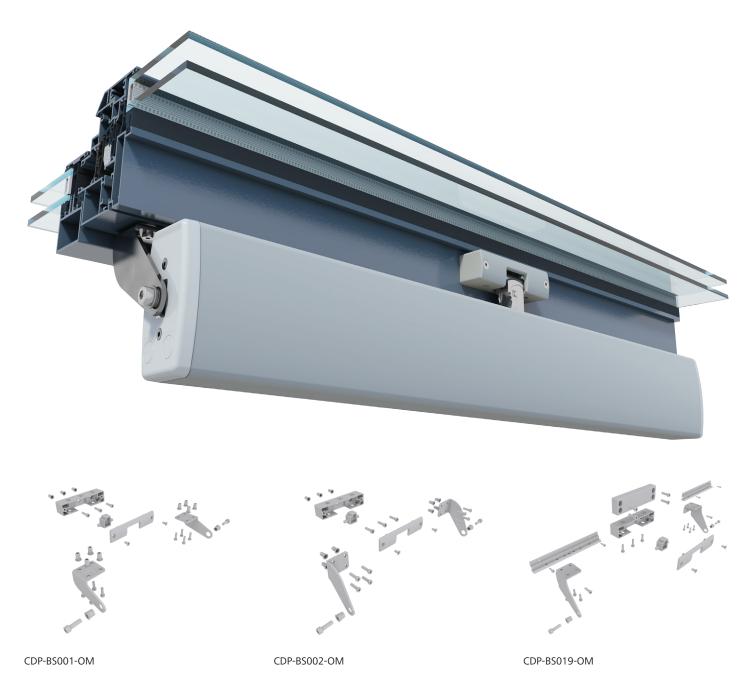

# Bracket sets for CDP

## System-specific brackets

Thanks to optimal harmonisation of the bracket sets with the most common manufacturers (see system vendors), we always have the bracket solution that works for you. Since the installation solutions from D+H offer flexibility and outstanding variety, the drives can be installed without a hitch.

#### Universal brackets

We also have the right solution ready for you in the form of the universal bracket sets. Our installation solutions are suitable for numerous wood, aluminium or even modern plastic profiles. You can choose between frame mounting and sash mounting. If you have specific questions, we will be happy to offer advice and support.

#### **CDP** Series

Illustration provided as an example