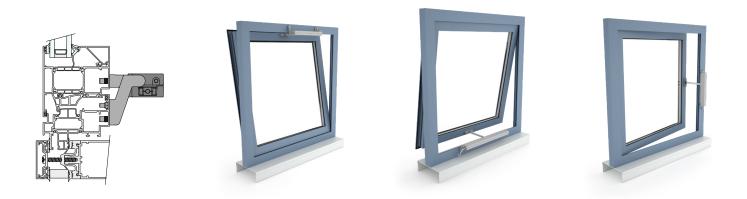

#### Universal bracket sets, inward opening

Universal bracket sets, outward opening