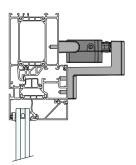

#### Universal bracket sets, inward opening

Universal bracket sets, outward opening