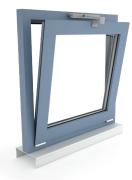

#### Façade windows, inward opening

Façade windows, outward opening

Roof windows