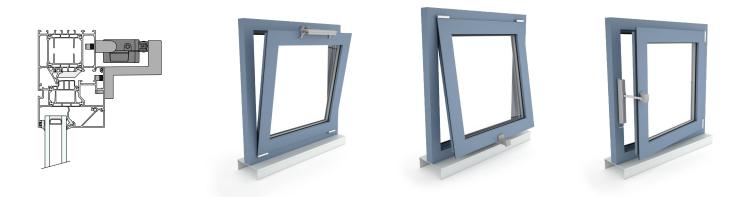

#### Façade windows, inward opening

Façade windows, outward opening

Roof windows