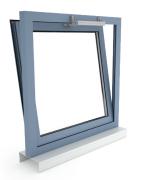

#### Roof window, outward opening

#### Façade windows, inward opening

Façade windows, outward opening

Roof windows