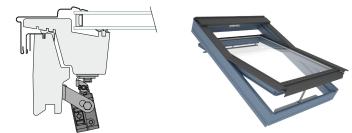

---------|
| Reynaers® | Velux®  |
| Roto®     |         |

If a suitable manufacturer is not listed for you, please contact our service regarding a solution.

## Universal brackets

We also have the right solution ready for you in the form of the universal bracket sets. Our installation solutions are suitable for numerous wood, aluminium or even modern plastic profiles. You can choose between frame mounting and sash mounting. If you have specific questions, we will be happy to offer advice and support.

## Possible applications

- Mounted installation »
- Sash mounting »
- Frame mounting »
- Application force »
- Application tension »
- Trapezoidal application »



#### Roof window, outward opening



#### Façade windows, inward opening



Façade windows, outward opening



Roof windows



#### Universal bracket sets, inward opening









Universal bracket sets, outward opening