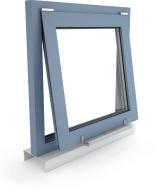

#### Façade windows, inward opening

Façade windows, outward opening

Roof windows