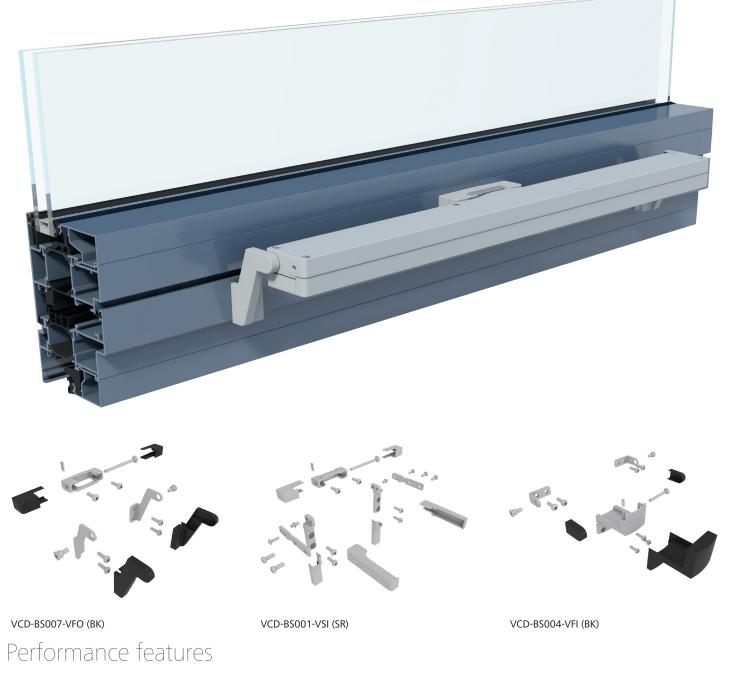

# Bracket sets for VCD

- » Optimal adaptation of bracket sets to the respective profile system
- » All materials required fastening materials are included in the scope of supply of the bracket sets
- » Special colour as an option at the customer's request
- » Application drawings suitable for window and façade manufacturers available

## System-specific brackets

Thanks to optimal harmonisation of the bracket sets with the most common manufacturers (see system vendors), we always have the bracket solution that works for you. Since the installation solutions from D+H offer flexibility and outstanding variety, the drives can be installed without a hitch.

## Universal brackets

We also have the right solution ready for you in the form of the universal bracket sets. Our installation solutions are suitable for numerous wood, aluminium or even modern plastic profiles. You can choose between frame mounting and sash mounting. If you have specific questions, we will be happy to offer advice and support.