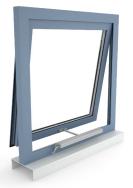

#### Roof window, outward opening

#### Façade windows, inward opening

Façade windows, outward opening

Roof windows