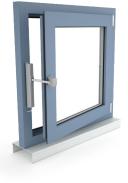

## Universal brackets

We also have the right solution ready for you in the form of the universal bracket sets. Our installation solutions are suitable for numerous wood, aluminium or even modern plastic profiles. You can choose between frame mounting and sash mounting. If you have specific questions, we will be happy to offer advice and support.

## Possible applications

- Mounted installation »
- Sash mounting »
- Frame mounting »
- Application force »
- Application tension »
- Trapezoidal application »